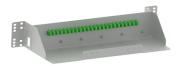

Patch panel for multipatchcords PS-TU-19-21/2U/24/E/SC

## Patch panel for multipatchcords PS-TU-19-21/2U/24/E/SC

## **Features:**

- dedicated to be used mainly in telecommunications central offices
- enables connections with multipatchcors
  designed for installation in 21" cabinet or 21"rack
- possibility to install in 19" cabinets or 19" racks

## **Equipment:**

- 6x UT-45 cable organiser
- installation kit