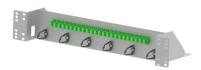

Patch panel for multipatchcords PS-TU-19-21/2U/24/E/SC

## Patch panel for multipatchcords PS-TU-19-21/2U/24/E/SC

## **Features:**

- dedicated to be used mainly in telecommunications central offices
- enables connections with multipatchcors
  designed for installation in 21" cabinet or 21"rack
- possibility to install in 19" cabinets or 19" racks

## **Equipment:**

- 6x UT-45 cable organiser
- installation kit