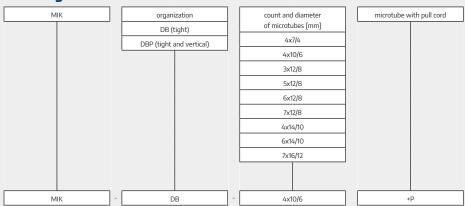

gth [N]        | 1400             | 2720   | 2520   | 4200   | 5040   | 5880   | 4040    | 6060    | 8050    |
| minimum bending radius [mm]         | 185              | 257    | 262    |        | 376    |        | 351     | 436     | 376-    |
| transport temperature [°C]          | -40 to +70       |        |        |        |        |        |         |         |         |
| installation temperature [°C]       | -10 to +50       |        |        |        |        |        |         |         |         |
| prefabricated length [m]            | 2000             |        |        |        |        |        |         |         |         |
| weight [kg/km]                      | 141              | 251    | 241    | 380    | 450    | 519    | 370     | 536     | 719     |

## **Ordering:**