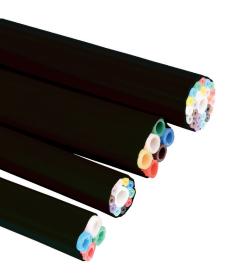

Tight organised heavy-wall microduct

## Tight organised heavy-wall microduct bundles

## **Features:**

- designed for direct bury or duct installation
- built of thick walled direct bury microducts
- high pressure resistance
- outer sheath can be cut
- available in 12 colours
- all microduct connections to be done with the use of direct bury connectors, no need to restore protective layer