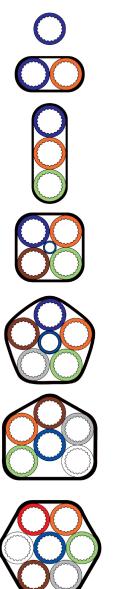

## **Technical specifications:**

| quantity / type of microtube        | 4x7/4            | 4x10/6 | 3x12/8 | 5x12/8 | 6x12/8 | 7x12/8 | 4x14/10 | 6x14/10 | 7x16/12 |
|-------------------------------------|------------------|--------|--------|--------|--------|--------|---------|---------|---------|
| material                            | poliethylen HDPE |        |        |        |        |        |         |         |         |
| external package dimensions<br>[mm] | 18,5             | 25,7   | 26,2   | 37,6   | 33,6   | 40,6   | 35,1    | 43,6    | 45,6    |
| internal package dimensions<br>[mm] | 15,6             | 21,6   | 25,6   | 30     | 29     | 36     | 29,6    | 37,6    | 39,6    |
| microtubes dimensions [mm]          | 7/4              | 10/6   | 12/8   |        |        |        | 14/10   |         | 16/12   |
| maximum pulling strength [N]        | 1400             | 2720   | 2520   | 4200   | 5040   | 5880   | 4040    | 6060    | 8050    |
| minimum bending radius [mm]         | 185              | 257    | 262    |        | 376    |        | 351     | 436     | 376-    |
| transport temperature [°C]          | -40 to +70       |        |        |        |        |        |         |         |         |
| installation temperature [°C]       | -10 to +50       |        |        |        |        |        |         |         |         |
| prefabricated length [m]            | 2000             |        |        |        |        |        |         |         |         |
| weight [kg/km]                      | 141              | 251    | 241    | 380    | 450    | 519    | 370     | 536     | 719     |