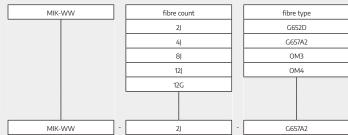

lours                                     | colours: 1 – red, 2 - blue, 3 - white, 4 - green, 5 - purple, 6 - orange, 7 - gray, 8 - yellow, 9 - brown,<br>10 - pink, 11 - black, 12 - turquoise |              |              |              |               |
| fibre types                                       | G.652 D, G.657 A2, G.657 A1, for special order: OM1, OM2, OM3, OM4                                                                                  |              |              |              |               |
| recommended minimum<br>microduct diameter<br>[mm] | 3,5                                                                                                                                                 |              |              |              |               |

## Ordering: