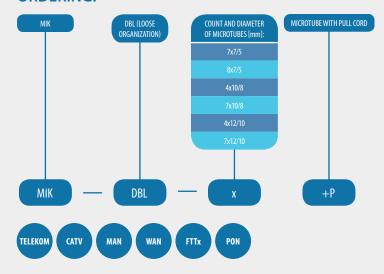

| 7       |
| microtubes dimensions [mm]                                | 7/5              |       | 10/8   |        | 12/10   |         |
| maximum pulling strength [N]                              | 5700             | 6450  | 7850   | 10300  | 9400    | 15700   |
| temperature range for transport,<br>work and storing [°C] | -40 to +70       |       |        |        |         |         |
| installation temperature [°C]                             | -10 to +50       |       |        |        |         |         |
| prefabricated length [mb]                                 | 2000             |       |        |        |         |         |
| weight [kg/km]                                            | 203              | 369   | 365    | 566    | 509     | 774     |

## **ORDERING:**