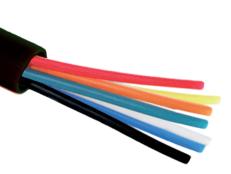

## LOOSE ORGANISED THIN-WALL MICRODUCT BUNDLES

Loose Organised Thin-Wall Microduct Bundles

## **FEATURES:**

- designed for direct bury or duct installation
- microducts count and diameter is selected according to customer's needs
- · build of thin-walled microducts with low friction factor
- high pressure resistance
- protective tube in orange or black
- available in different colours or transparent form with colored bar (for special order)