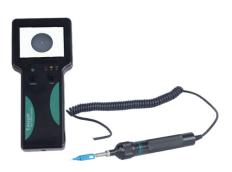

## **EASY GET VIDEO INSPECTION MICROSCOPE**

**EASY GET Video Inspection** Microscope

## **FEATURES:**

- easy to use
- high quality vision
- light, small size, handy
- available versions with 200x and 400x zoom
- wide range of adapters for different connector types
- 8 hours battery lifetime
- possibility of connecting to external monitor
  improved data aquisition and updated software

## **TECHNICAL SPECIFICATIONS:**

| mains power supply                 | 230V AC/12V DC adapter |
|------------------------------------|------------------------|
| battery supply                     | built-in 12V battery   |
| battery lifetime                   | 8 hours                |
| monitor                            | 3,5"TFT LCD            |
| dimensions width/height/depth [mm] | 205/94/25              |
| weight [kg]                        | 1,6                    |