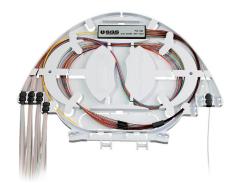

## **SPLICE TRAYS WITH SPLITTERS**

## **FEATURES:**

- mechanical protection for passive optical devices
- 250 um fibre leads (dedicated for splicing), 900  $\mu m$  bufferd fibre terminated with customer defined connectors
- dedicated for installation in a wide range of ODFs and splice closures from OPTOMER product portfolio

## **ORDERING:**

KS-S-SPL1x1x4/1316/1.5m/900/5E2A - splice tray with built in 1x4 splitter, 1.5 m, 900  $\mu$ m buffered fibre leads terminated with E-2000/APC connectors

KSH splice tray with built in PLC 1x16 splitter