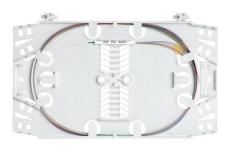

## **SPLICE TRAYS WITH SPLITTERS**

## **FEATURES:**

- mechanical protection for passive optical devices
- 250 um fibre leads (dedicated for splicing), 900  $\mu m$  bufferd fibre terminated with customer defined connectors
- dedicated for installation in a wide range of ODFs and splice closures from OPTOMER product portfolio

## **ORDERING:**

KS-S-SPL1x1x4/1316/1.5m/900/5E2A - splice tray with built in 1x4 splitter, 1.5 m, 900  $\mu$ m buffered fibre leads terminated with E-2000/APC connectors









KSH splice tray with built in PLC 1x16 splitter



KS-24 splice tray with built in PLC 1x16 splitter