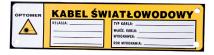

## Cable tag no. 2:

- dimensions: 200x50 mm
- fixing to the cable with two cable ties
- marked with signs "WARNING LASER RADIATION" and "FIBRE OPTIC CABLE"
- custom information field (network relation, cable type, owner, contractor, year) for unerasable ink