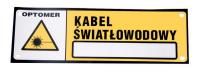

## Cable tag no. 1:

- dimensions: 250x80 mm
- fixing to the cable with two cable tiesmarked with signs "WARNING LASER RADIATION" and "FIBRE OPTIC CABLE"
- custom information field for unerasable ink