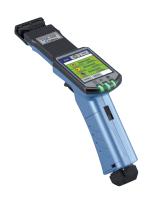

FID-30R/31R optical fibre signal detector

## FID-30R/31R optical fibre signal detector

## **Features:**

- robust construction dedicated for harsh environments
- no need to replace measuring heads
- 2.4 inch colour touch display with backlight
- fibre grip lock
- replaceable power metre connector
- internet software upgrades