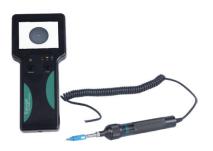

EASY GET video inspection microscope

## **EASY GET video inspection microscope**

## **Features:**

- easy to use
- high quality vision
- light, small size, handy
- available versions with 200x and 400x zoom
- wide range of adapters for different connector types
- 8 hours battery lifetime
- possibility of connecting to external monitor
  improved data aquisition and updated software

## **Technical specifications:**

| mains power supply                 | 230V AC/12V DC adapter |
|------------------------------------|------------------------|
| battery supply                     | built-in 12V battery   |
| battery lifetime                   | 8 hours                |
| monitor                            | 3,5" TFT LCD           |
| dimensions width/height/depth [mm] | 205/94/25              |
| weight [kg]                        | 1,6                    |