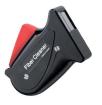

#### **CLEMATE:**

- ferrule end-face cleaner, up to 400 cleanings
- replaceable cleaning cartridge