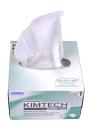

## CHBP:

- lint free wipes
- provide superior cleaning of fibre optic connector ferrules without risk of scratching
- made of pure cellulose, do not leave paper fragments on cleaned surfaces