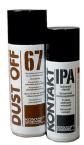

### **PSP-400:**

- 400 ml of canned, high purity compressed air
- removes particles from normally inaccessible areas

### ISP-200:

• 200 ml of canned isopropyl alcohol for cleaning fibres, connectors and fibre optic accesories